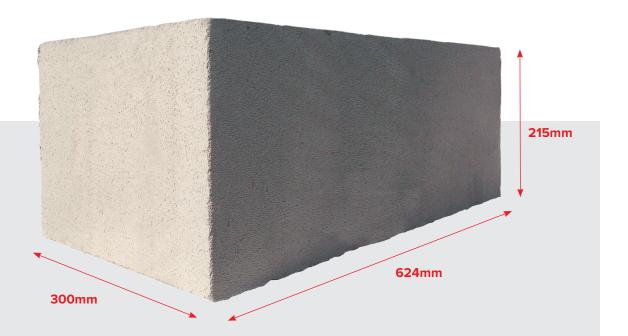

### 300mm / 3.6N/mm<sup>2</sup> Blocks

V1 14/25

Crest Porit AAC masonary units category 1 for loadbearing and non-loading masonary walls, columns and partitions.

## 300mm / 3.6N/mm<sup>2</sup> Blocks

| Block Size           | Width: 300mm - Length: 624mm - Height: 215mm |
|----------------------|----------------------------------------------|
| Compressive Strength | 3.6N/mm <sup>2</sup>                         |
| Thermal Conductivity | 0.15W/m.K                                    |
| Gross Density        | 600 kg/m <sup>3</sup>                        |
| Reaction to Fire     | Euroclass A1                                 |
| Blocks Per Pack      | 30                                           |
| Blocks Per Load      | 840                                          |